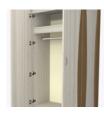

**Clothes Rod** 

Standard clothing rod may be attached at ADA height of 48" from the floor.

Hardware

Choose from dozens of hardware styles, including ADA compliant options.