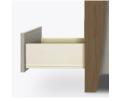

#### Drawers

grade Blum® Euro Hinges dowel and mechanical provide a smooth motion. fasteners for additional strength. 100lb static and dynamic load Euro Drawer Slides allow for easy opening and closing.