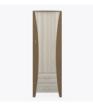

# long beach

Double Wardrobe 1 Drawer, 2 Doors

## long beach

### Double Wardrobe 1 Drawer, 2 Doors

Refreshing as the sea air its name represents, the streamlined Long Beach Collection's dual-toned look is the perfect match for any décor. Long Beach features chamfered side frames and front overlay design; extended tops provide additional space. The distinctive leg design has stylish dimensional appeal. The product is required to be wall mounted for safety. Using the kit provided, please follow provided instructions exactly.

Model: LBWR12 34.75W 23D 71H