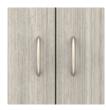

**Clothes Rod** 

Standard clothing rod may be attached at ADA height of 48" from the floor.

Hardware

Choose from dozens of hardware styles, including ADA compliant options.