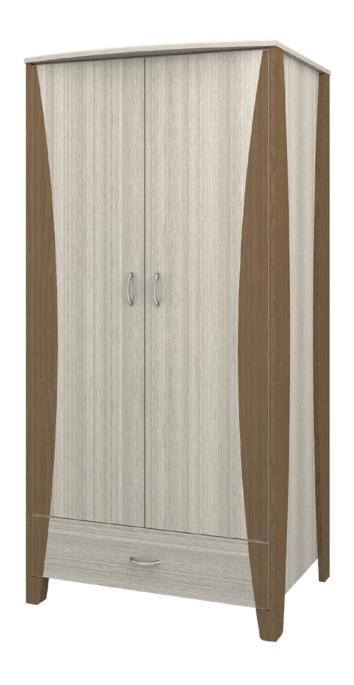

### Double Wardrobe 1 Drawer, 2 Doors

Refreshing as the sea air its name represents, the streamlined Long Beach Collection's dual-toned look is the perfect match for any décor. Long Beach features chamfered side frames and front overlay design; extended tops provide additional space. The distinctive leg design has stylish dimensional appeal. The product is required to be wall mounted for safety. Using the kit provided, please follow provided instructions exactly.

Model: LBWR12 34.75W 23D 71H