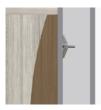

# long beach

Double Wardrobe 1 Drawer, 2 Doors



## long beach

### Double Wardrobe 1 Drawer, 2 Doors

Refreshing as the sea air its name represents, the streamlined Long Beach Collection's dual-toned look is the perfect match for any décor. Long Beach features chamfered side frames and front overlay design; extended tops provide additional space. The distinctive leg design has stylish dimensional appeal. The product is required to be wall mounted for safety. Using the kit provided, please follow provided instructions exactly.



Model: LBWR12 34.75W 23D 71H

#### Features



#### **Durable Finish**

Kwalu's proprietary finish doesn't have any of the drawbacks of wood. The finish is moisture impervious, easy to clean and maintenance-free.



Wall Mount Hardware

The kit and instructions for wall mounting are included with this product. The wall mount instructions provided must be followed carefully for a secure, durable, and longlasting solution to ensure the safety of the unit and the user.



**Door Hinges** 

100° self-closing, kitchen- Are constructed with both



#### Drawers

grade Blum® Euro Hinges dowel and mechanical provide a smooth motion. fasteners for additional strength. 100lb static and dynamic load Euro Drawer Slides allow for easy opening and closing.



**Clothes Rod** 

Standard clothing rod may be attached at ADA height of 48" from the floor.



Hardware

Choose from dozens of hardware styles, including ADA compliant options.



#### Other Wardrobe Styles

Long Beach wardrobes include a number of Single a