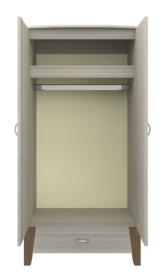

**Clothes Rod** 

Standard clothing rod may be attached at ADA height of 48" from the floor.

Hardware

Choose from dozens of hardware styles, including ADA compliant options.